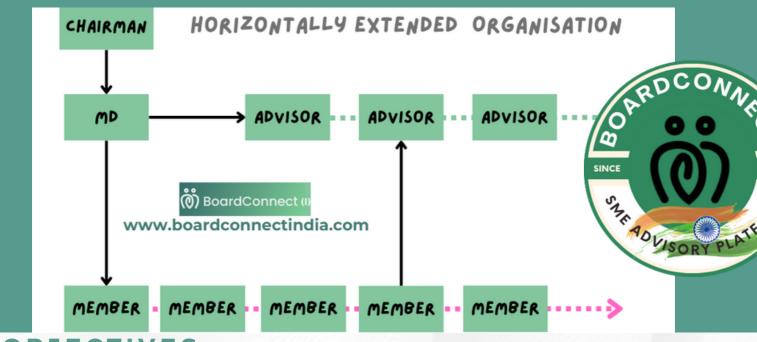

### OPPORTUNITY FOR BCI MEMBERS TO JOIN AS ADVISORS

Advisor of BoardConnect (I) Private Limited (BCI) can Connect with Companies for their Service expertise, Prove their SME capabilities, Be visible to board/Senior Management and crack the opportunities to be a Independent Director or Non executive director Globally.